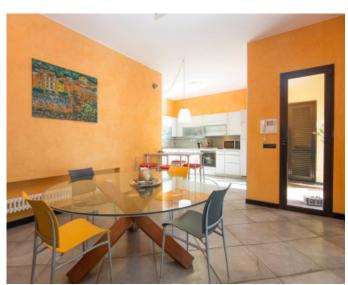

# SANREMO VILLA SEAVIEW FOR SALE

RIF. 7373 - PRICE: € 1.400.000 - MQ 400

Villa for sale in Sanremo on two levels plus attic, consisting of a large living area with kitchen, dining room, living room with large windows and sea view, single bedroom, service bathroom and technical rooms + laundry. Upstairs: sleeping area with 2 double bedrooms each with walk-in closet (possibly convertible into a bedroom), two bathrooms, terrace and porch with fantastic sea view. The porch can be transformed into a home, thus having 2 more bedrooms with bathrooms. Attic of about 100sqm currently used as an office, games room and gym, which could become an independent apartment. The villa is surrounded by 1,600sqm of garden where there is a swimming pool, double garage and a comfortable covered and uncovered parking area. Additional land of about 1,200 square meters dedicated to