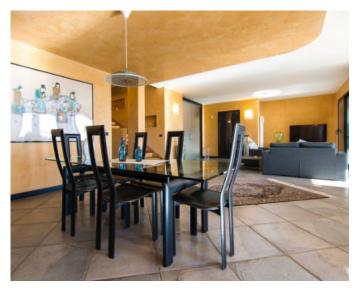

# SANREMO VILLA SEAVIEW FOR SALE

RIF. 7373 - PRICE: € 1.400.000 - MQ 400

Villa for sale in Sanremo on two levels plus attic, consisting of a large living area with kitchen, dining room, living room with large windows and sea view, single bedroom, service bathroom and technical rooms + laundry. Upstairs: sleeping area with 2 double bedrooms each with walk-in closet (possibly convertible into a bedroom), two bathrooms, terrace and porch with fantastic sea view. The porch can be transformed into a home, thus having 2 more bedrooms with bathrooms. Attic of about 100sqm currently used as an office, games room and gym, which could become an independent apartment. The villa is surrounded by 1,600sqm of garden where there is a swimming pool, double garage and a comfortable covered and uncovered parking area. Additional land of about 1,200 square meters dedicated to