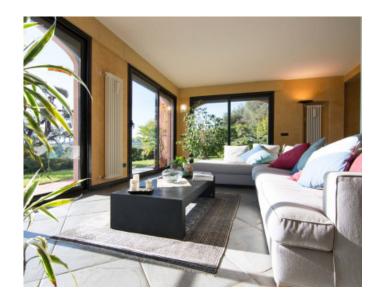

# SANREMO VILLA SEAVIEW FOR SALE

RIF. 7373 - PRICE: € 1.400.000 - MQ 400

Villa for sale in Sanremo on two levels plus attic, consisting of a large living area with kitchen, dining room, living room with large windows and sea view, single bedroom, service bathroom and technical rooms + laundry. Upstairs: sleeping area with 2 double bedrooms each with walk-in closet (possibly convertible into a bedroom), two bathrooms, terrace and porch with fantastic sea view. The porch can be transformed into a home, thus having 2 more bedrooms with bathrooms. Attic of about 100sqm currently used as an office, games room and gym, which could become an independent apartment. The villa is surrounded by 1,600sqm of garden where there is a swimming pool, double garage and a comfortable covered and uncovered parking area. Additional land of about 1,200 square meters dedicated to