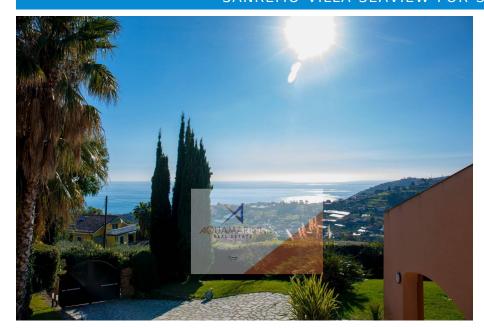

# SANREMO VILLA SEAVIEW FOR SALE

RIF. 7373 - PRICE: € 1.400.000 - MQ 400

Villa for sale in Sanremo on two levels plus attic, consisting of a large living area with kitchen, dining room, living room with large windows and sea view, single bedroom, service bathroom and technical rooms + laundry. Upstairs: sleeping area with 2 double bedrooms each with walk-in closet (possibly convertible into a bedroom), two bathrooms, terrace and porch with fantastic sea view. The porch can be transformed into a home, thus having 2 more bedrooms with bathrooms. Attic of about 100sqm currently used as an office, games room and gym, which could become an independent apartment. The villa is surrounded by 1,600sqm of garden where there is a swimming pool, double garage and a comfortable covered and uncovered parking area. Additional land of about 1,200 square meters dedicated to